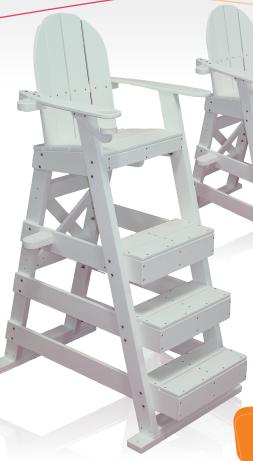

# LIFEGUARD CHAIRS

Hexa Chair is produced in Polypropylene which is resistant to sea water and chlorine. 100% recyclable.

Design and stability make it a true reference across the Atlantic.

There are 3 different heights.

### Hexa chair 1 walk

35 kg 80 cm 75 x 80 x 140 cm Recycled polypropylene

### Hexa chair 2 steps

50 kg 100 cm 80 x 105 x 155 cm Recycled polypropylene

## Hexa chair 3 steps

70 kg 127 cm 90 x 140 x 180 cm Recycled polypropylene

www.myhexagone.com

+33 (0)1 34 34 11 55