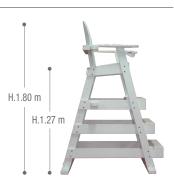

## Hexa chair 3 steps

70 kg 127 cm 90 x 140 x 180 cm Recycled polypropylene

www.myhexagone.com

+33 (0)1 34 34 11 55