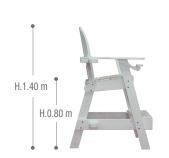

www.myhexagone.com



+33 (0)1 34 34 11 55

# LIFEGUARD CHAIRS

Hexa Chair is produced in Polypropylene which is resistant to sea water and chlorine. 100% recyclable.

Design and stability make it a true reference across the Atlantic.

There are 3 different heights.

There is also an optional hook which can be fitted for a life ring.

Equipped with a cup holder and slot to attach a Beach umbrella.

The steps and seat are anti slip.

Chosen by all the YMCA, the army and the largest water parks in america.

Finally, our Hexa Chairs float incase of vandalism...



Double walk depth 30 cm



Cup holder





The Hexa Chairs float!



Optional wheels for all the chairs

# **TECHNICAL DATA**

Weight
Seat height
Dimensions (WxDxH)
Material



### Hexa chair 1 walk

35 kg 80 cm 75 x 80 x 140 cm Recycled polypropylene



### Hexa chair 2 steps

50 kg 100 cm 80 x 105 x 155 cm Recycled polypropylene



## Hexa chair 3 steps

70 kg 127 cm 90 x 140 x 180 cm Recycled polypropylene



www.myhexagone.com

+33 (0)1 34 34 11 55