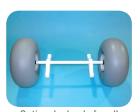

Finally, our Hexa Chairs float incase of vandalism...

Double walk depth 30 cm

Cup holder

The Hexa Chairs float!

Optional wheels for all the chairs