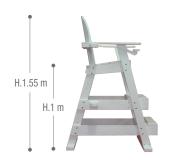

+33 (0)1 34 34 11 55

# LIFEGUARD CHAIRS

Hexa Chair is produced in Polypropylene which is resistant to sea water and chlorine. 100% recyclable.

Design and stability make it a true reference across the Atlantic.

There are 3 different heights.

There is also an optional hook which can be fitted for a life ring.

Equipped with a cup holder and slot to attach a Beach umbrella.

The steps and seat are anti slip.

Chosen by all the YMCA, the army and the largest water parks in america.

Finally, our Hexa Chairs float incase of vandalism...



Double walk depth 30 cm



Cup holder





The Hexa Chairs float!



Optional wheels for all the chairs

# **TECHNICAL DATA**

Weight
Seat height
Dimensions (WxDxH)
Material



### Hexa chair 1 walk

35 kg 80 cm 75 x 80 x 140 cm Recycled polypropylene



### Hexa chair 2 steps

50 kg 100 cm 80 x 105 x 155 cm Recycled polypropylene



## Hexa chair 3 steps

70 kg 127 cm 90 x 140 x 180 cm Recycled polypropylene



www.myhexagone.com

+33 (0)1 34 34 11 55