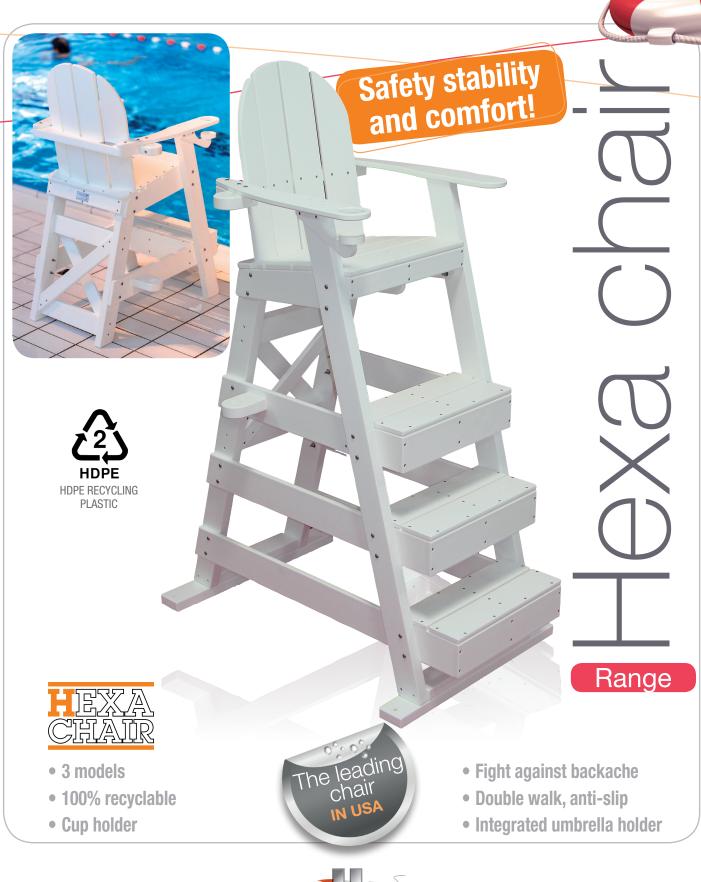

# LIFEGUARD CHAIRS

Hexa Chair is produced in Polypropylene which is resistant to sea water and chlorine. 100% recyclable.

Design and stability make it a true reference across the Atlantic.

There are 3 different heights.

There is also an optional hook which can be fitted for a life ring.

Equipped with a cup holder and slot to attach a Beach umbrella.

The steps and seat are anti slip.

Chosen by all the YMCA, the army and the largest water parks in america.

Finally, our Hexa Chairs float incase of vandalism...

Double walk depth 30 cm

Cup holder

The Hexa Chairs float!

Optional wheels for all the chairs